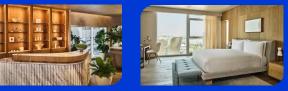

### Solution

Client had specific requirements for Frascio developed custom solutions for lever, plate, and finish for guestroom entry application.

### **Custom Lever**

6787 Forte tooled to meet Gehry Partners designer's shape and ergonomic requirement

### **Custom Plate**

P75 rectangular surface applied plate, engineered to fulfill client's concept

### Custom Finish

"BBN" Blackened Brushed Nickel, created to satisfy client's design intent.