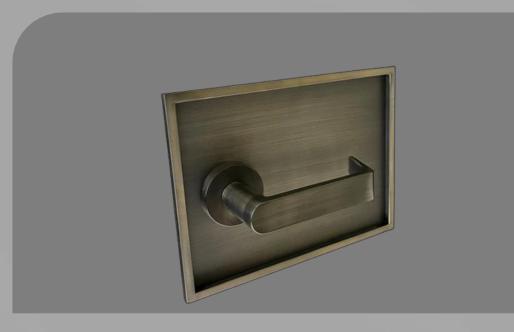

### **Custom Lever**

6787 Forte tooled to meet Gehry Partners designer's shape and ergonomic requirement

### **Custom Plate**

P75 rectangular surface applied plate, engineered to fulfill client's concept

### Custom Finish

"BBN" Blackened Brushed Nickel, created to satisfy client's design intent.