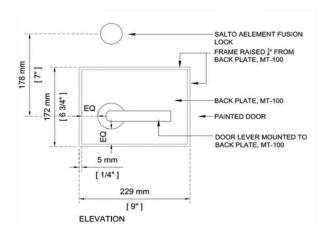

### Solution

Client had specific requirements for Frascio developed custom solutions for lever, plate, and finish for guestroom entry application.

### **Custom Lever**

6787 Forte tooled to meet Gehry Partners designer's shape and ergonomic requirement

### **Custom Plate**

P75 rectangular surface applied plate, engineered to fulfill client's concept

### Custom Finish

"BBN" Blackened Brushed Nickel, created to satisfy client's design intent.

## Architect's Design Intent