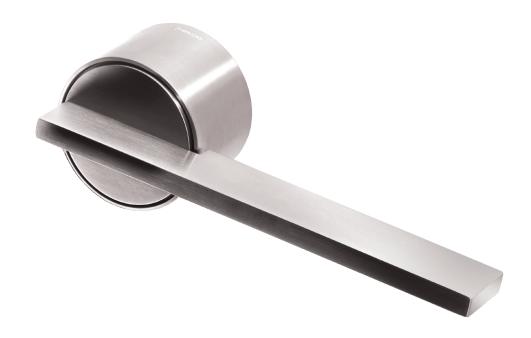

## 1230 Solaris

Shown in Satin Stainless Steel Finish

## Integrated rose system

The 1230 Solaris lever introduces a new, contemporary concept for lever set trim in which the lever and rose design converge together to provide a unique, integrated trim system.

The round cylinder-shaped rose collar encases the round lever face and the flat bar lever grip which rotate together when the lever is depressed.

The Solaris is only compatible with M500 Mortise Lock systems and T700 Tubular Passage Latch sets. Tubular privacy function applications require the use of a privacy bolt (PB70).