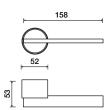

The round cylinder-shaped rose collar encases the round lever face and the flat bar lever grip which rotate together when the lever is depressed.

The Solaris is only compatible with M500 Mortise Lock systems and T700 Tubular Passage Latch sets. Tubular privacy function applications require the use of a privacy bolt (PB70).