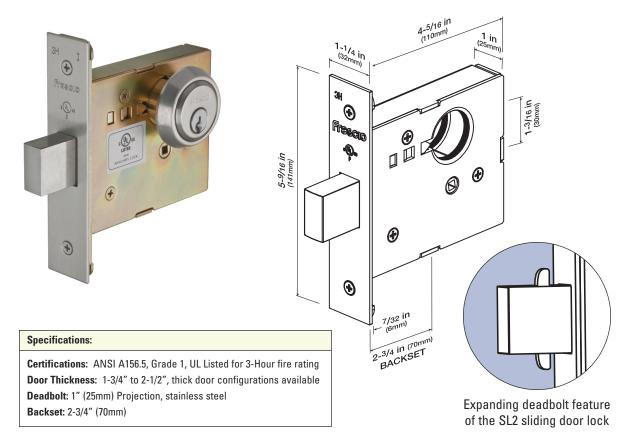

## Mortise Dead Lock

| Function Code | Lockcase Function       | Illustration<br>Inside ∢   ► Outside | Operation                                                                                                                  |
|---------------|-------------------------|--------------------------------------|----------------------------------------------------------------------------------------------------------------------------|
| MD1           | CYLINDER x<br>THUMBTURN |                                      | Deadbolt thrown or retracted by key outside or thumbturn inside.                                                           |
| MD2           | CLASSROOM               |                                      | Deadbolt thrown or retracted by key from outside.<br>Inside thumbturn cylinder retracts deadbolt but<br>cannot project it. |
| MD3           | DOUBLE CYLINDER         |                                      | Deadbolt operated by key from either side.                                                                                 |
| MD4           | DOOR BOLT               |                                      | Deadbolt thrown or retracted by thumbturn from one side. No trim on other side.                                            |
| MD5           | CYLINDER LOCK           |                                      | Deadbolt thrown or retracted by key from one side. No trim on other side.                                                  |
| SL2           | SLIDING DOOR LOCK       | (i)                                  | Expanding deadbolt thrown or retracted by sliding door trim.                                                               |