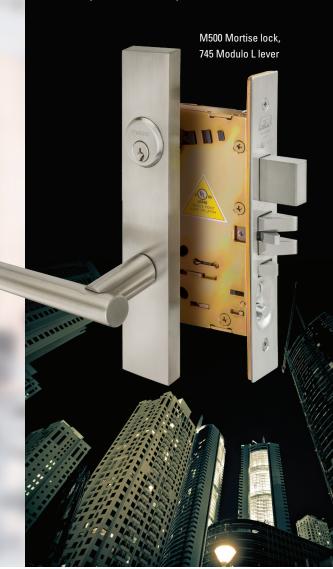

#### Mortise locks and exit devices

Frascio leverset adaptation trim is available for all major ANSI mortise lock brands. Lever adaptations are available for nearly all major exit device brands.

**VON DUPRIN**.