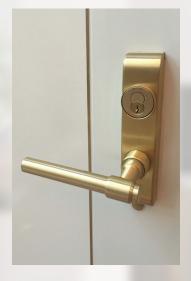

745 Modulo L lever on SALTO lock

Many Frascio lever designs can be adapted for use with the industry's most popular access control systems to provide a fully-suited design package for your project. Options are available for both sectional rose and escutcheon trim configurations.