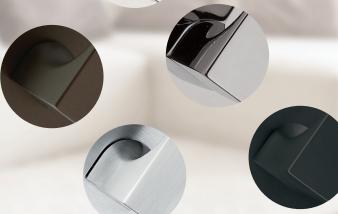

# Finish Options

Make your statement with finishes
— from traditional standards to
something few have seen before.

Frascio provides one of the broadest ranges of standard decorative finishes in the industry, whether electroplated, powder coated, or natural base material finishes from stainless steel, bronze, or brass.

Essential base material finishes are uncoated and are created from stainless steel, brass and bronze. In addition, brass and bronze can be chemically treated to produce patinated finishes in a variety of earth tones.