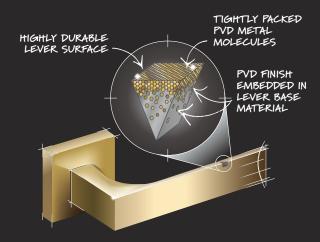

## PVD finishes provide a wide range of elegant colors as well as superior performance.

PVD (Physical Vapor Deposition) is an innovative coating process that scientifically vaporizes exotic metals within a vacuum chamber and deposits them as a protective metal color layer, providing an outstanding range of beautiful color options.

The resulting surface is extremely hard and resistant to abrasion, scratching, and general wear and tear, and is highly resistant to chemicals and humid environments.

Frascio pioneered this process within the door hardware industry 30 years ago and continues to invest in this environmentally friendly manufacturing technology.