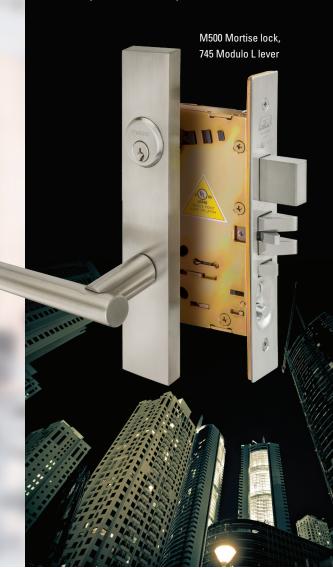

745 Modulo L lever on SALTO lock

Many Frascio lever designs can be adapted for use with the industry's most popular access control systems to provide a fully-suited design package for your project. Options are available for both sectional rose and escutcheon trim configurations.

#### Mortise locks and exit devices

Frascio leverset adaptation trim is available for all major ANSI mortise lock brands. Lever adaptations are available for nearly all major exit device brands.

**VON DUPRIN**.