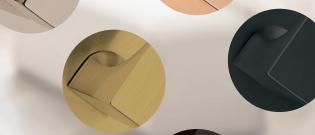

#### Industry standards that are anything but ordinary.

Frascio offers a wide range of traditional designer finishes and utilizes the BHMA finish code system to designate these standards. BHMA finishes provide resistance to humidity and cleaning chemicals all while standing tough against scratching and high-touch use.

Essential base material finishes are uncoated and are created from stainless steel, brass and bronze. In addition, brass and bronze can be chemically treated to produce patinated finishes in a variety of earth tones.