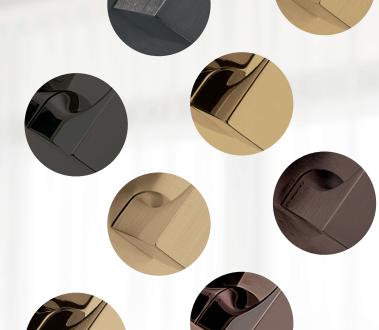

## PVD finishes provide a wide range of elegant colors as well as superior performance.

PVD (Physical Vapor Deposition) is an innovative coating process that scientifically vaporizes exotic metals within a vacuum chamber and deposits them as a protective metal color layer, providing an outstanding range of beautiful color options.

The resulting surface is extremely hard and resistant to abrasion, scratching, and general wear and tear, and is highly resistant to chemicals and humid environments.

Frascio pioneered this process within the door hardware industry 30 years ago and continues to invest in this environmentally friendly manufacturing technology.

620 Tuke in Satin Red Copper PVD finish

4 www.FRInternational.com 1-800-238-9711 www.FRInternational.com 1-800-238-9711 5