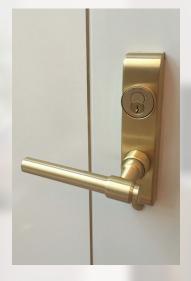

745 Modulo L lever on SALTO lock

Many Frascio lever designs can be adapted for use with the industry's most popular access control systems to provide a fully-suited design package for your project. Options are available for both sectional rose and escutcheon trim configurations.

#### Mortise locks and exit devices

Frascio leverset adaptation trim is available for all major ANSI mortise lock brands. Lever adaptations are available for nearly all major exit device brands.

**VON DUPRIN**.