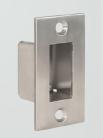

## Features:

- Sliding barn and pocket door applications
- Complies with ADA requirements
- Provides automatic latching when door is closed
- Multiple lever design options
- Round Rose (1912) or Square Rose (1912Q)
- Interlocking backplate and robust design
- 2-3/8" backset, includes pocket door strike
- Can be installed levers up or levers down