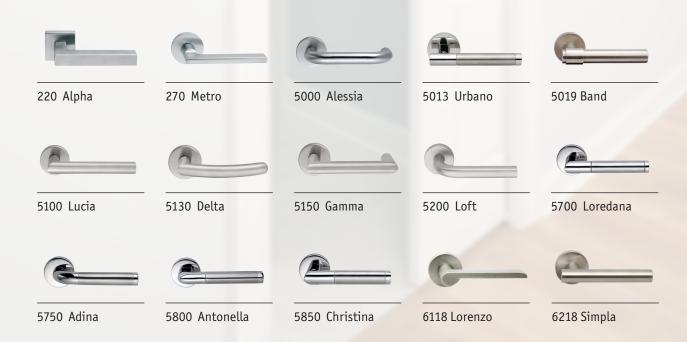

## Features:

- Sliding barn and pocket door applications
- Complies with ADA requirements
- Provides automatic latching when door is closed
- Multiple lever design options
- Round Rose (1912) or Square Rose (1912Q)
- Interlocking backplate and robust design
- 2-3/8" backset, includes pocket door strike
- Can be installed levers up or levers down

#### How to Order:

| Series | Lever | Rose | Finish |
|--------|-------|------|--------|
| SLT600 | 270   | 1912 | 629    |